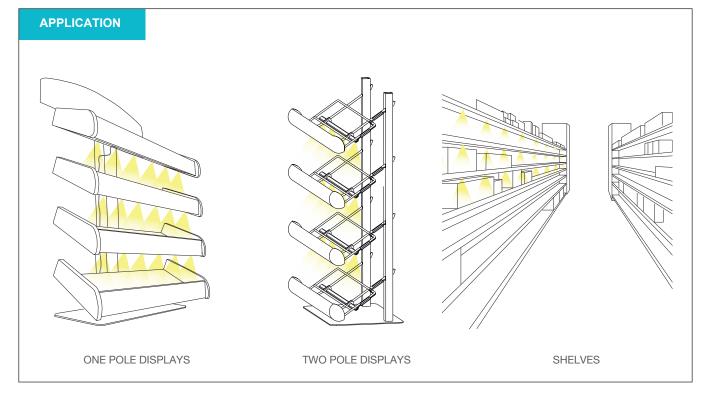

ST, our simplest and most attractively priced model, provides ideal **shelf lighting in straight lines along the front of the display**. ST light bars are available in a variety of lengths ranging from 120mm to 840mm.