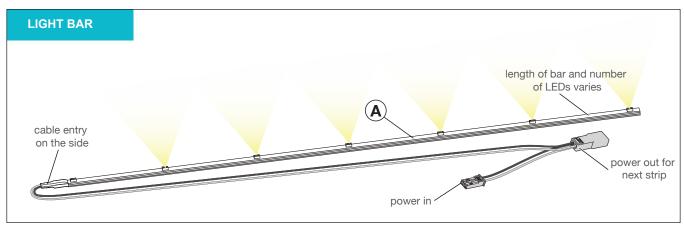

## Standard LED light bars

ST standard light bars are thin, lightweight and come with **3M adhesion** for easy attachment to shelves of almost any material. For additional hold, you can add cable clips.

ST, our simplest and most attractively priced model, provides ideal **shelf lighting in straight lines along the front of the display**. ST light bars are available in a variety of lengths ranging from 120mm to 840mm.