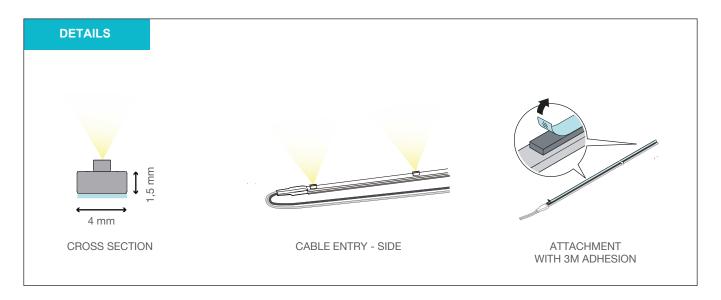

## Standard LED light bars

ST standard light bars are thin, lightweight and come with **3M adhesion** for easy attachment to shelves of almost any material. For additional hold, you can add cable clips.