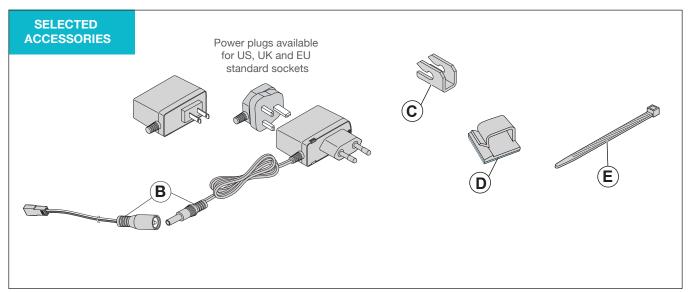

## 

| TABLE |                                        |                                          |                             |        |        |        | Any questions?  |                                                                                                   |
|-------|----------------------------------------|------------------------------------------|-----------------------------|--------|--------|--------|-----------------|---------------------------------------------------------------------------------------------------|
|       | TYP                                    | E                                        | <br> ←<br> <br> mm          | V      | K      | W max. | <b>T</b> A      | Please don't hesitate to contact us. We will be pleased to help you choose the right lighting and |
| (A)   | 500204                                 | Y-SYSTEMST:main120                       | 120                         | - 13 V | 4000 K | 0.4 W  | O <sub>F</sub>  | accessories to put your                                                                           |
|       | 500206                                 | Y-SYSTEMST:main260                       | 260                         |        |        | 0.7 W  | 40 °C<br>109 °F | merchandise in the best light.  Give us a call:                                                   |
|       | 500210                                 | Y-SYSTEMST:main410                       | 410                         |        |        | 1.1 W  | 1 1             |                                                                                                   |
|       | 500230                                 | Y-SYSTEMST:main550                       | 550                         |        |        | 1.1 W  | 0 °C<br>32 °F   |                                                                                                   |
|       | 500240                                 | Y-SYSTEMST:main740                       | 740                         |        |        | 1.4 W  |                 |                                                                                                   |
|       | 500250                                 | Y-SYSTEMST:main840                       | 840                         |        |        | 1.8 W  |                 | fon: +49-89-4141-7-007-0                                                                          |
|       | 500100                                 | Y-SYSTEM:plug & power cab                |                             |        |        | 12 W   |                 | cell: +49-171-19-888-11                                                                           |
|       | 500101                                 | Y-SYSTEM:plug & power cab                |                             |        |        | 12 W   |                 |                                                                                                   |
|       | 500102                                 | Y-SYSTEM:plug & power cab                | YSTEM:plug & power cable US |        |        | 12 W   |                 | Send us an email:                                                                                 |
| (C)   | 500704 Y-SYSTEM:clip for wired shelves |                                          |                             |        |        |        |                 |                                                                                                   |
| (E)   | 500741                                 | 1 Y-SYSTEM:cable clip with adhesive tape |                             |        |        |        |                 | hello@dled.eu                                                                                     |
|       | 500701                                 | Y-SYSTEM:cable tie 100                   |                             |        |        |        | _               |                                                                                                   |