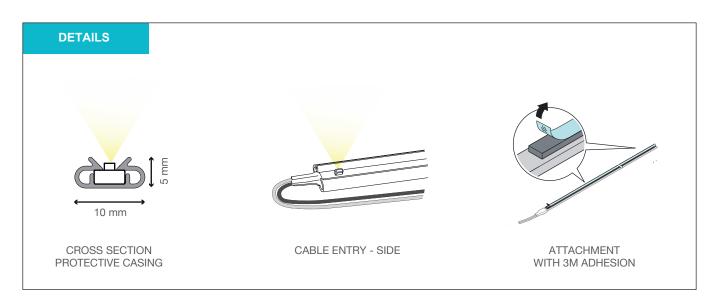

## XD+ LED bars with protective covering

For additional stability and protection from direct contact with the LEDs that can occur when stocking the shelves or taking out merchandise, choose XD+ light bars, which are based on our ST model, but are **housed in a sturdy plastic casing**.

XD+ light bars come with 3M adhesion for easy installation on shelves of nearly any material.