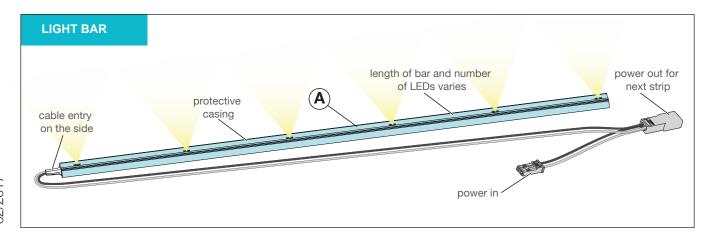

## XD+ LED bars with protective covering

For additional stability and protection from direct contact with the LEDs that can occur when stocking the shelves or taking out merchandise, choose XD+ light bars, which are based on our ST model, but are **housed in a sturdy plastic casing**.