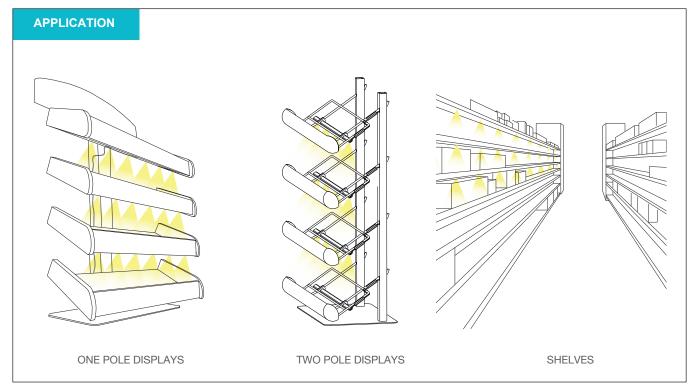

## 

## XD+ LED bars with protective covering

For additional stability and protection from direct contact with the LEDs that can occur when stocking the shelves or taking out merchandise, choose XD+ light bars, which are based on our ST model, but are **housed in a sturdy plastic casing**.

XD+ light bars come with 3M adhesion for easy installation on shelves of nearly any material.







## 





|          | TABLE                                        |             |      |        |        |                        |                                                                                                         |
|----------|----------------------------------------------|-------------|------|--------|--------|------------------------|---------------------------------------------------------------------------------------------------------|
|          |                                              |             |      |        |        |                        | Any questions?                                                                                          |
|          | TYPE                                         | <del></del> | V    | K      | W max.