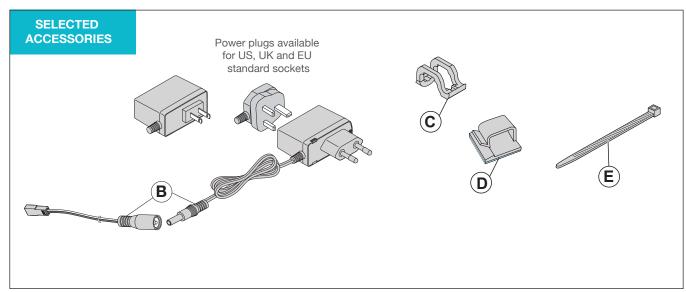

## 

|          | TABLE                                        |             |      |        |        |                        |                                                                                                         |
|----------|----------------------------------------------|-------------|------|--------|--------|------------------------|---------------------------------------------------------------------------------------------------------|
|          |                                              |             |      |        |        |                        | Any questions?                                                                                          |
|          | TYPE                                         | <del></del> | V    | K      | W max. | $T_A$                  | Please don't hesitate to contact us.<br>We will be pleased to help you<br>choose the right lighting and |
| (A)      | 500208 Y-SYSTEMXD+:main260                   | 260         | 13 V | 4000 K | 0.7 W  | °C<br>9°F              | accessories to put your merchandise in the best light.                                                  |
|          | 500212 Y-SYSTEMXD+:main410                   | 410         |      |        | 1.1 W  | °C – 40 °r<br>°F – 109 |                                                                                                         |
|          | 500232 Y-SYSTEMXD+:main550                   | 550         |      |        | 1.1 W  |                        |                                                                                                         |
|          | 500242 Y-SYSTEMXD+:main740                   | 740         |      |        | 1.4 W  |                        | Cive ve e celle                                                                                         |
|          | 500252 Y-SYSTEMXD+:main840                   | 840         |      |        | 1.8 W  | 32                     | Give us a call:                                                                                         |
| B        | 500100 Y-SYSTEM:plug & power cab             |             |      |        | 12 W   |                        | fon: +49-89-4141-7-007-0<br>cell: +49-171-19-888-11                                                     |
|          | 500101 Y-SYSTEM:plug & power cab             |             |      |        | 12 W   |                        |                                                                                                         |
|          | 500102 Y-SYSTEM:plug & power cab             | le US       |      |        | 12 W   |                        |                                                                                                         |
| (C)      | 500724 Y-SYSTEMXD+:clip for wired shelves    |             |      |        |        |                        | Send us an email:                                                                                       |
| <b>D</b> | 00741 Y-SYSTEM:cable clip with adhesive tape |             |      |        |        |                        |                                                                                                         |
| E        | 500701 Y-SYSTEM:cable tie                    | 100         |      |        |        |                        | hello@dled.eu                                                                                           |
|          |                                              |             |      |        |        |                        |                                                                                                         |
|          |                                              |             |      |        |        |                        |                                                                                                         |