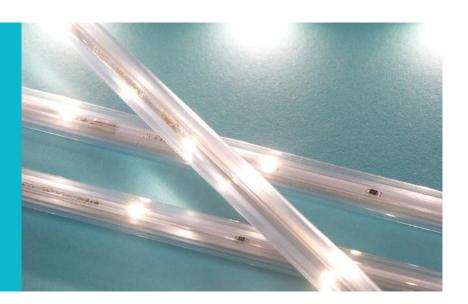

## XD+ LED bars with protective covering

For additional stability and protection from direct contact with the LEDs that can occur when stocking the shelves or taking out merchandise, choose XD+ light bars, which are based on our ST model, but are **housed in a sturdy plastic casing**.

XD+ light bars come with 3M adhesion for easy installation on shelves of nearly any material.